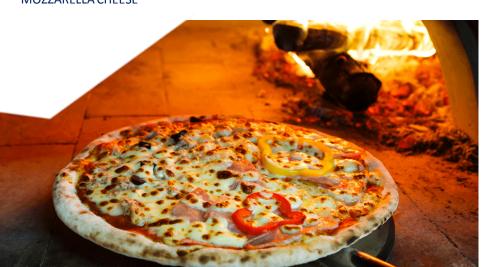

## PIZZA

# Basic Italian - \$26 PP [Minimum 50]

MARGHERITA - FRESH TOMATO, MOZZARELLA, FRESH BASIL

HAM & PINEAPPLE - HAM, FRESH PINEAPPLE, MOZZARELLA CHEESE, ROCKET

**SUPREME** - HAM, PEPPERONI, MUSHROOMS, OLIVES, CAPSICUM, RED ONION,

**MOZZARELLA CHEESE** 

PEPPERONI - HAM, HOT PEPPERONI, MOZZARELLA CHEESE, FRESH BASIL

**VEGETARIAN** - MUSHROOMS, OLIVES, CAPSICUM, RED ONION, MOZZARELLA CHEESE, FRESH BASIL

**BBQ CHICKEN** - BBQ CHICKEN, BBQ SAUCE, MOZZARELLA CHEESE, RED ONION, CHILLI, TAHINI AND YOGHURT SAUCE, FRESH BASIL

**MEAT LOVER** - SHREDDED HAM, MILD SALAMI, HOT PEPPERONI, SPICY MEATBALLS MOZZARELLA CHEESE