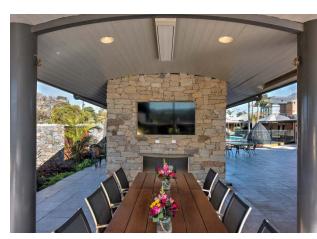

## **VENUE & AV HIRE**

**AV TECHNICIAN** 

MCLAREN VALE FUNCTION CENTRE [FULL DAY]\* POA
BOARDROOM [FULL DAY]\*\* POA
FUNCTION CENTRE LAWNS POA
ALFRESCO COURTYARD POA
ALFRESCO PLAZA POA

\*INCLUSIVE OF: SET-UP, LECTERN, WHITEBOARD X 1, FLIPCHART X 1, WATER, CONTINUOUS TEA & COFFEE STATION, PENS & PAPER, WI-FI AND MINTS

\*\* INCLUSIVE OF: SET-UP, 50" SMART PLASMA TV, WHITEBOARD X 1, FLIPCHART X 1, WATER, CONTINUOUS TEA & COFFEE STATION, PENS & PAPER, WI-FI AND MINTS

FULLY INTEGRATED AV SYSTEM\*

DATA PROJECTOR & SCREEN

PLASMA TV

POA

FLIPCHART

AUDIO X 2 HAND-HELD MICROPHONES

POA

\* INCLUSIVE OF: EPSON DATA PROJECTOR, AUTOMATED SCREEN, INTEGRATED SOUND SYSTEM, REAR PLASMA TV, HAND-HELD MICROPHONES X 2, HDMI & VGA CABLING, ADAPTOR CABLES AND WIRELESS PRESENTERS.

## LAYOUT & CAPABILITIES

| Venues & Spaces              | U-Shape | Theatre | Board | Class | Cabaret | Banquet          | Cocktail |
|------------------------------|---------|---------|-------|-------|---------|------------------|----------|
|                              |         |         |       |       | ***     | **<br>***<br>*** | $\vdots$ |
| McLaren Vale Function Centre | 50      | 200     | 50    | 120   | 110     | 120              | 200+     |
| McLaren Vale Boardroom       | 20      | 30      | 20    | 20    | 30      | 30               | 50       |
| Alfresco Plaza               | -       | 200     | -     | -     | -       | -                | 200      |
| Alfresco Terrace             | -       | 150     | -     | -     | -       | -                | 100      |
| Function Centre Lawns        | -       | 400     | -     | -     | 200     | 250              | 400      |
| Full Property                | -       | 450     | -     | -     | 450     | 450              | 450      |